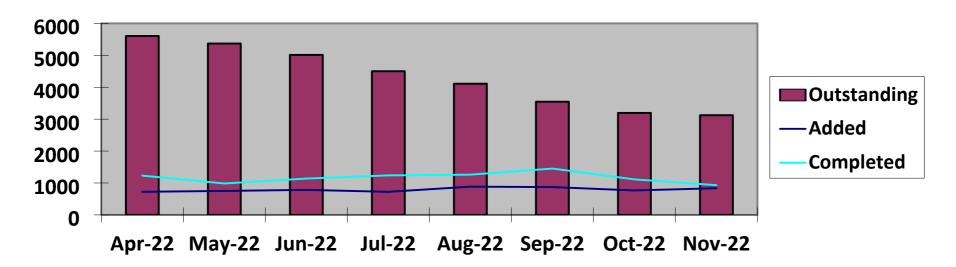

#### **Case levels**

Number of outstanding cases

The Backlog Project tracing tasks have been removed as they do not represent work to be completed.